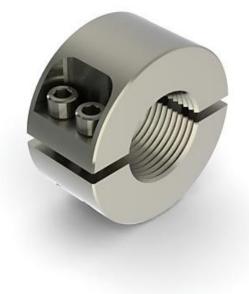

## CT Clamps – 1020 Series

The Coil Solutions Coil Tubing Clamp is mounted to the end of your coil for transportation or storage.

## Features

- Design friendly
- Regular & Hinged styles available
- Durability and Case Hardened

## **Benefits**

- Easy to install on the coil
- For tight application situations
- Corrects coil ovality for Connector
- installation

| Note: Standard Material  |                   |  |
|--------------------------|-------------------|--|
| Coil                     |                   |  |
| Connections              | N/A               |  |
| Tensile Strength (lbs)   | 5,000             |  |
| Torsional Strength (lbs) | N/A               |  |
| O.D. (in)                | Various Coil O.D. |  |
| Length (in)              | Various           |  |
| Working Pressure (psi)   | 0                 |  |