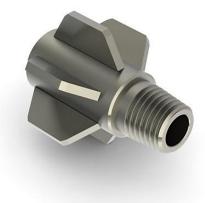

## Centralizers - 1015 Series

The Coil Solutions Fluted Centralizer gives the bottom hole assembly stand off from the casing wall to prevent wear from the tool drag.

### Features

- Nitrated body parts
- Comes in a variety of sizes and thread combinations
- Cost effective

### Benefits

- Longer tool life
- Desired positioning in the bottom hole assembly
- Can be adapted to existing bottom hole assemblies
- Minimal down time for tool inspection

#### \*Note. STD material

Specifications O.D. Sizes 1-¼ " through 7-½ " Thread Type SA, MT, Pac or Customer Preference

\*Other sizes and thread variations upon request.