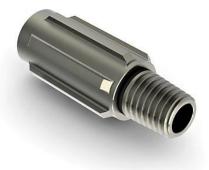

## Centralizers - 1015 Series

The Coil Solutions Fluted Centralizer gives the bottom hole assembly stand off from the casing wall to prevent wear from the tool drag.

### Features

- Nitrated body parts
- Comes in a variety of sizes and thread combinations
- Cost effective

### Benefits

- Longer tool life
- Desired positioning in the bottom hole assembly
- Can be adapted to existing bottom hole assemblies
- Minimal down time for tool inspection

#### \*Note. STD material

Specifications O.D. Sizes 1-¼ " through 7-½ " Thread Type SA, MT, Pac or Customer Preference

\*Other sizes and thread variations upon request.