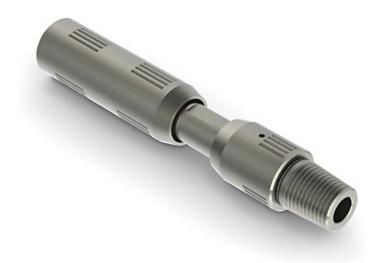

## Knuckle Joint Assembly - 1400 Series

The Coil Solutions Knuckle Joint was designed to provide additional flexibility to the tool string and allows tools to be run in restricted or highly deviated wells.

- 360 degree rotation
- Flow through capability
- Angular of 15 degrees

\*Note. All values are rated for STD material.

| Tool OD (in)           | 1.688   | 1.750   | 2.125       | 2.875      |
|------------------------|---------|---------|-------------|------------|
| Connections            | 1" AMMT | 1" AMMT | 1 1/2" AMMT | 2 3/8" PAC |
| Tensile Strength (lbs) | 20,000  | 30,000  | 40,000      | 75,000     |
| ID (in)                | .625    | .656    | .875        | .750       |
| Length (in)            | 9.435   | 9.435   | 11.125      | 14.56      |
| Working Pressure (psi) | 10,000  | 10,000  | 10,000      | 10,000     |