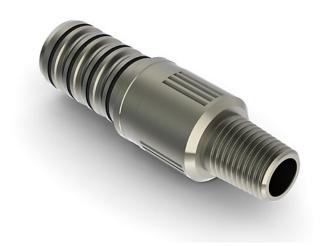

## Roll-On Threaded Connector - 700 Series

The Coil Solutions Roll-On Threaded Connector was designed to attach the BHA at the end of the coil tubing by internally crimping the coil to match the crimping grooves provided. Three o-ring grooves are provided for high pressure applications.

- Fast & easy to redress
- High tensile applications
- One piece design
- Slimline applications
- Non Rotational available

\*Note. All values are rated for STD material.

| Tool OD (in)           | 1 1/4  | 1 1/2  | 1 3/4  | 2       | 2 3/8   |
|------------------------|--------|--------|--------|---------|---------|
| Connections            | 3/4 MT | 1 MT   | 1 MT   | 11/2 MT | 1½ MT   |
| Tensile Strength (lbs) | 23,000 | 54,000 | 86,000 | 110,000 | 180,000 |
| ID (in)                | .625   | .750   | .750   | 1.0     | 1.0     |
| Length (in)            | 4      | 5.25   | 5      | 4.5     | 6       |
| Working Pressure (psi) | 6000   | 6000   | 6000   | 6000    | 8000    |