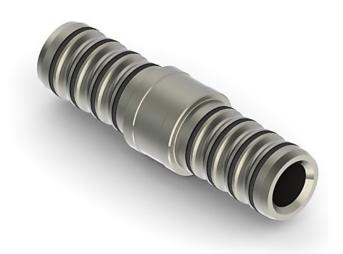

## Roll-On x Roll On Connector - 600 Series

The Coil Solutions Roll-On x Roll On Connector was designed to attach two pieces off coil tubing together by internally crimping the coil to match the crimping grooves provided. Three o-ring grooves are provided for high pressure applications.