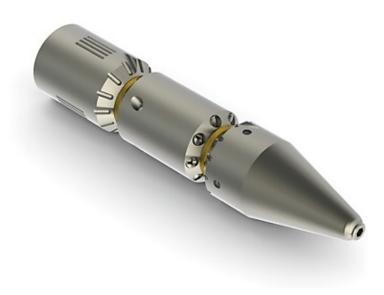

## Rotating Wash Tool - 1600 Series

The Coil Solutions Rotating Wash Tool was designed to deliver high jet power fluid to the tubing/casing walls for scale removal and other obstructions within the well.

- N2 and fluid wash applications
- High pressure compatible
- High temperature friendly
- Scale and wax removal
- Particle lifting
- Less down time in hot wells

| *Note. All values are rated for STD material. |             |             |            |
|-----------------------------------------------|-------------|-------------|------------|
| Tool OD (in)                                  | 1.688       | 2.125       | 2.875      |
| Connections                                   | 1" AMMT     | 1 1⁄2" AMMT | 2 3⁄8″ PAC |
| Max Working Pressure (psi)                    | 3,000       | 3,000       | 3,000      |
| Max US Gal Per Min                            | 69.5 ga/min | 198 gal/min | 280 ga/min |
| Length (in)                                   | 9.50        | 12.24       | 14.00      |