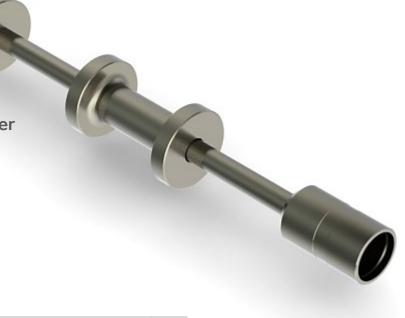

## Slide Hammer - 130 Series

The Coil Solutions rugged Slide Hammer tool has been built to take on all jobs requiring hammering action while installing or uninstalling coil tubing tools.

- Hard impact with every stroke
- Can be used to dislodge tools from coil
- Tool redress aid
- Can be used with any type of tool thread
- Continuous pulling or pushing power
- Removal of internal, external connectors
- Pulling apart rust locked up parts
- Can apply any type of crossover

| Tool OD(in)              | N/A     |
|--------------------------|---------|
| Connections              | Various |
| Tensile Strength (lbs)   | N/A     |
| Torsional Strength (lbs) | N/A     |
| ID (in)                  | N/A     |
| Length (in)              | 31      |
| Working Pressure (psi)   | N/A     |