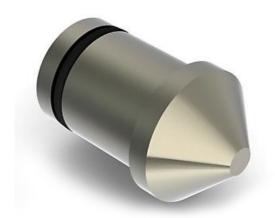

## **Aluminum Stabbing Dart/Pump Out Plug**

The Coil Solutions Aluminum Stabbing Dart/Pump-Out Plug is Easy to Install into Coil Tubing for Ease of Stabbing CT into Injector and Ease of Entry into Stuffing Box

## **Features**

- Robust Aluminum Build
- Reusable
- Can be run with plug catcher for coil tubing hang offs

## **Benefits**

- Easy Installation into coil
- Low Cost
- Positive seal in coil to control downhole pressure

\*Note. Aluminum material.

| Coil                     | Various Coil I.D |
|--------------------------|------------------|
| Connections              | N/A              |
| Tensile Strength (lbs)   | N/A              |
| Torsional Strength (lbs) | N/A              |
| ID (in)                  | N/A              |
| Length (in)              | Various          |
| Working Pressure (psi)   | 0                |
|                          |                  |